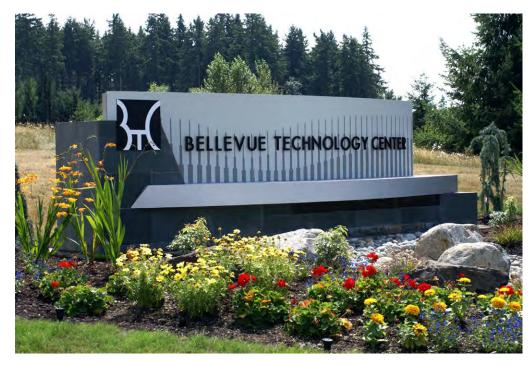

Bellwether on the bay - Bellingham wa

Snoqualmie Casino - Snoqualmie wa

Refurbish (1) Single Face Ground Illuminated Monument With Radius Detail

## ABCDEFGHIJ KLMNOPQRS TUVWXYZ

Font: Futura

1234567890

Font: Futura

Note: All Painted Surfaces To Be Satin Finish.

Bellevue Technology Center - Bellevue wa

Anthony's Bellwether- Bellingham wa

Anthony's – Des Moines wa