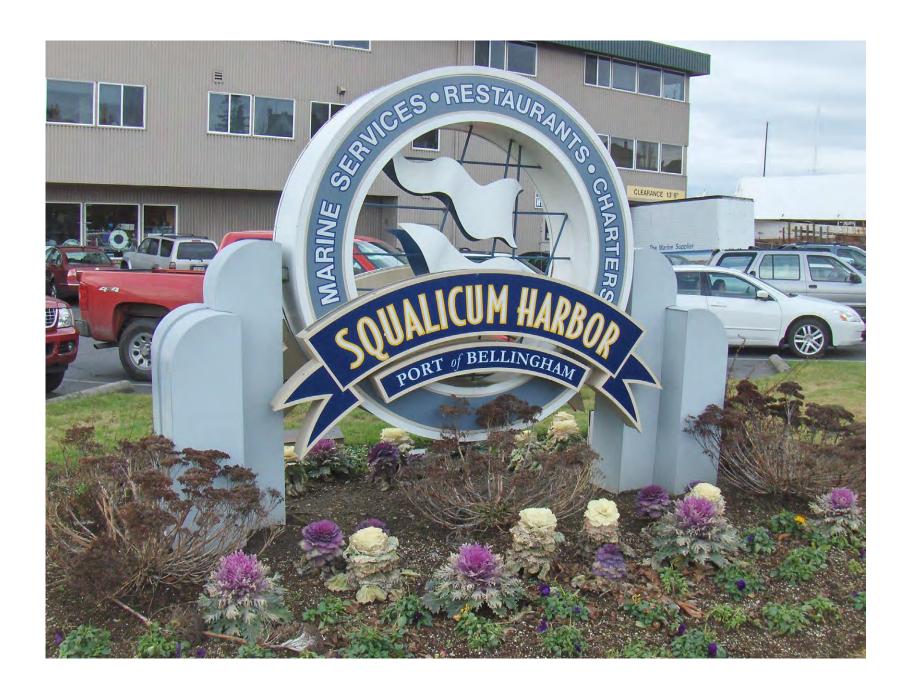

Face Elevation Double Face Illuminated Display

Squalicum Harbor - Bellingham wa.

Circle Cabinet: Fabricated Aluminum. 1.5" Retainer. Paint Retainer and Cabinet White. Sign Face: White Acrylic. Paint Face Blue Gray PMS 5405c. Paint Perimeter Border Goldenrod PMS 467 Illumination: 6500 White Neon 12mm 30MA.

2" Rolled Angle Frame.

Note: Paint Back Of Display White.

SQUALICUM HARBOR ID: Fabricated White Acrylic. (Face And 5" Returns). 1.5" Retainer At Back Of Shape. Paint White. White Return: To Illuminate Upwards Onto Flag And Rods. "SQUALICUM HARBOR" White Copy With Gold PMS 129 Letter Outline. Background: Paint Die. Blue (Translucent) PMS 282.

Perimeter Border: Paint Goldenrod PMS 467

Illumination: 6500 White Neon. 12mm 30MA.

"PORT of BELLINGHAM" White Copy . Background: Paint Dk. Blue (Translucent) PMS 282.

Perimeter Border: Paint Goldenrod PMS 467

Illumination: 6500 White Neon. 12mm 30MA.

Ribbon Details: Fabricated White Acrylic. (Face And 4" Returns). 1.5" Retainer At Back Of Shape. Paint Satin White.

Background: Paint Dk. Blue (Translucent) PMS 282. Perimeter Border: Paint Goldenrod PMS 467

Primary Flags: Cut Out Of Aluminum. Flags To Have 3-D Wave Detail. Paint White. Attach Flags To 1/2" Aluminum Rod Supports.

Backs of Flags: Cut Out Of Aluminum. Flags To Have 3-D Wave Detail. (Clone Primary Flag). Paint Blue Gray PMS 5405. Attach Flags To 1/2" Aluminum Rod Supports.

1/2" Aluminum Rod Supports: To Attach To Inside Of Circle Cabinet. Paint Blue Gray PMS 5405.

Fabricated Aluminum Pole Covers. Paint 30% Black.

PESCATORE - SEATTLE WA

<sup>\*</sup> Nationally recognized design award