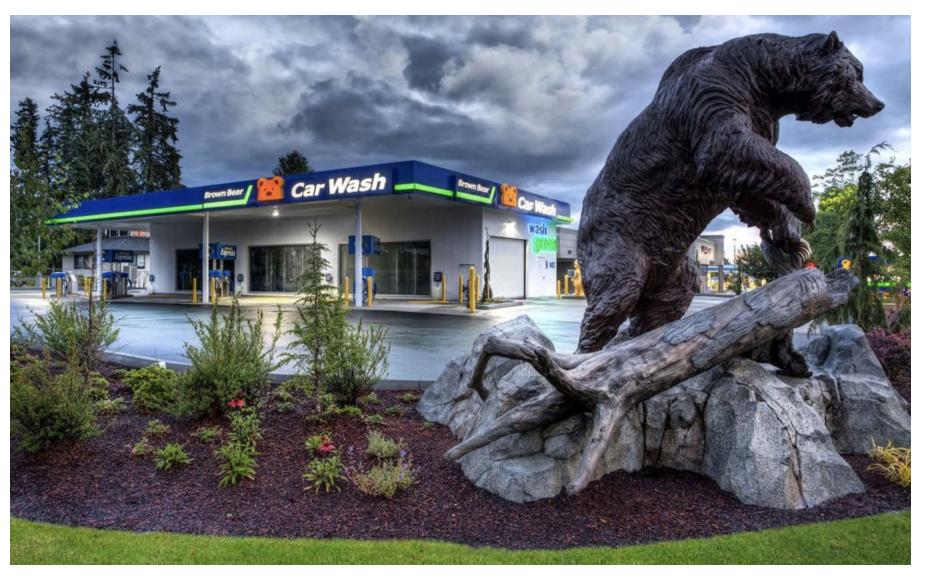

Mamnoon - Seattle wa

Fife Auto Mall - Fifee wa

Anthony's Hearthfire Grill - Bellingham wa

 $W_{\rm ILD} \ G_{\rm INGER} \ - \ {\rm seattle} \ w_{\rm A}$ 

Boney Courthouse - Anchorage ak

Brown Bear Car Wash - Puyallup wa.