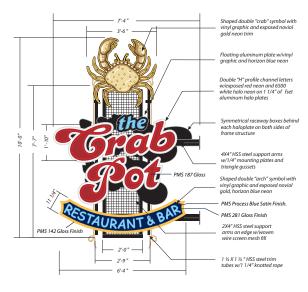

Sign 5

Sign 5

Sign 6

Ballard Bridge Cafe - Seattle wa

Google - Seattle wa

King County Library System - Tukwila wa

Chandler's Cove - Seattle wa

The Crab Pot - Pier 57 seattle Wa