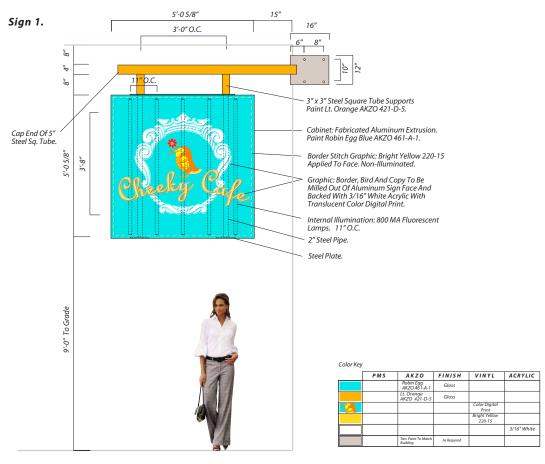

BEFORE

Interior View

Tapteil - Benton City wa

Manufacture And Install (1) Non-Illuminated Interior Wall Display Scale: 1" = 1'-0"

CHEEKY CAFE- SEATTLE WA

Anthony's Seafood Grill - Lynnwood wa

 $2200 \; Westlake \; Ave \; \text{--} \; Seattle \; wa$ 