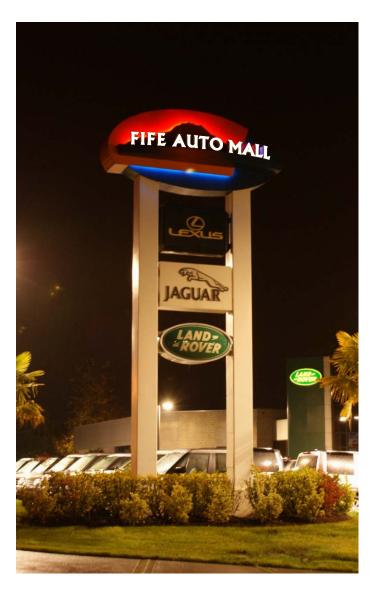

Mamnoon - Seattle wa

Fife Auto Mall - Fifee wa

Anthony's Hearthfire Grill - Bellingham wa

 $W_{\rm ILD} \ G_{\rm INGER} \ - \ {\rm seattle} \ w_{\rm A}$ 

Boney Courthouse - Anchorage ak

Brown Bear Car Wash - Puyallup wa.