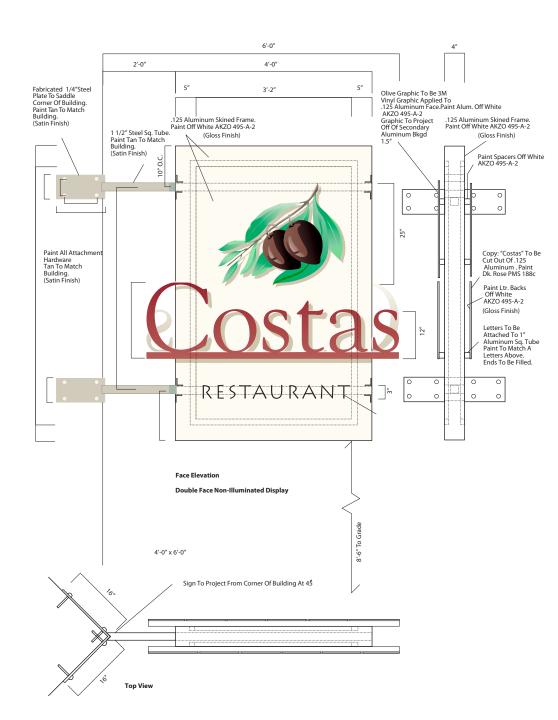

<sup>\*</sup> Nationally recognized design award

The Alise - San Francisco ca

SKY APARTMENTS - SAMMAMISH WA

Costa's Restaurant - Seattle wa

Sign 2

Sign 3

Sign 4

Sign 4