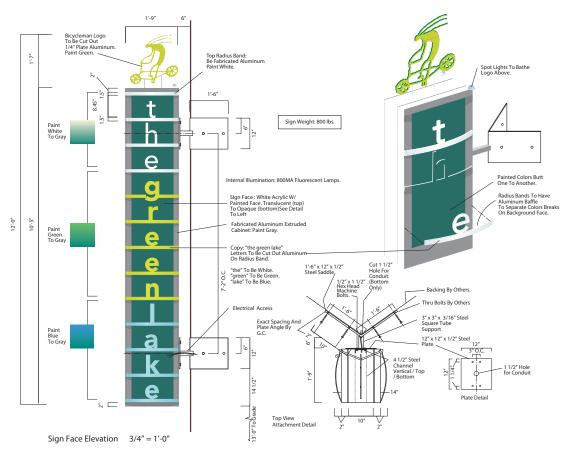

THE GREEN LAKE - SEATTLE WA

Robbins Brothers - Seattle wa

WARWICK - SEATTLE WA

"Leonardo Da Vinci combined art and science and aesthetics and engineering, that kind of unity is needed once again."

-Ben Shneiderman