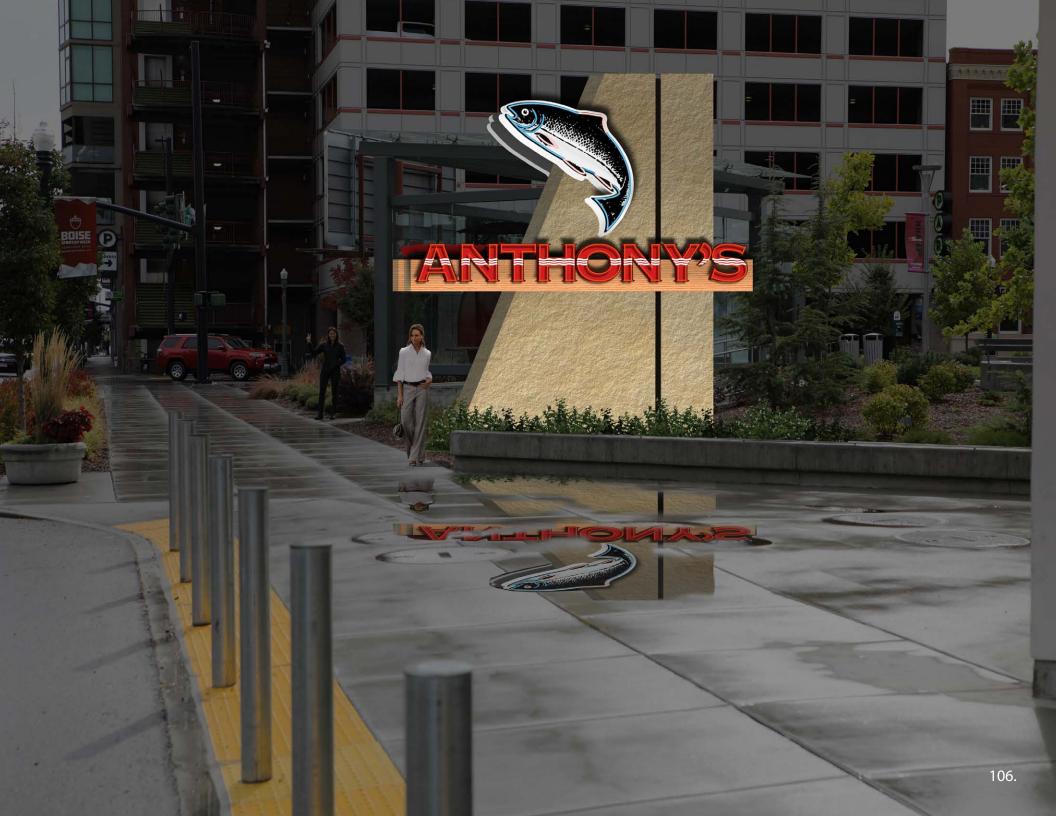

3 1/2"

Boardwalk a maria hines restaurant - Redmond wa.

WILD GINGER

WILD GINGER - BELLEVUE WA.

GORDON BIERSCH - VARIOUS LOCATIONS.

Stanley & Seafort's - tacoma wa.

Hotel Rose - Portland or.

Anthony's - Boise Id.