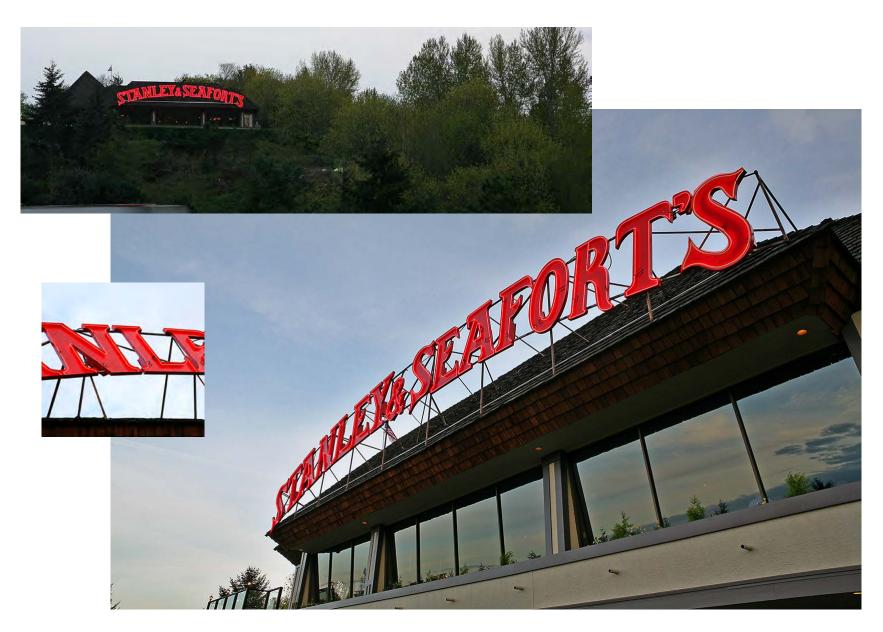

3 1/2"

Boardwalk a maria hines restaurant - Redmond wa.

WILD GINGER

WILD GINGER - BELLEVUE WA.

GORDON BIERSCH - VARIOUS LOCATIONS.

Stanley & Seafort's - tacoma wa.

Hotel Rose - Portland or.

Anthony's - Boise Id.