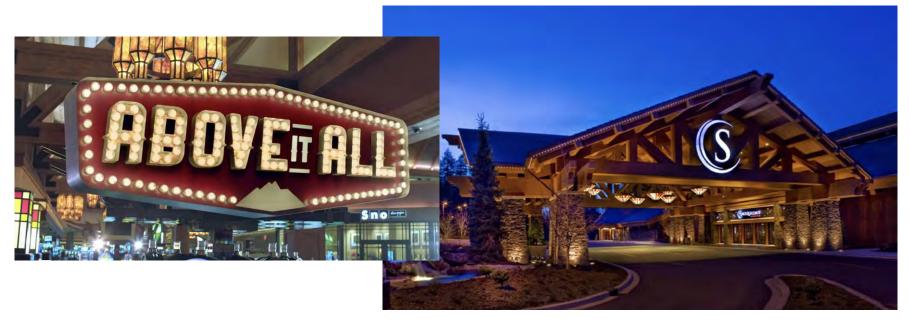

Bellwether on the bay - Bellingham wa

Snoqualmie Casino - Snoqualmie wa

Refurbish (1) Single Face Ground Illuminated Monument With Radius Detail