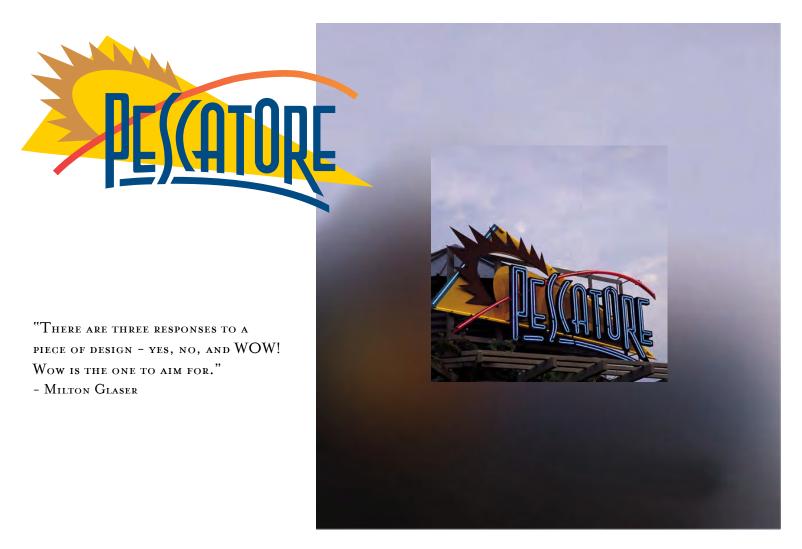

1/2" Aluminum Rod Supports: To Attach To Inside Of Circle Cabinet. Paint Blue Gray PMS 5405.

Fabricated Aluminum Pole Covers. Paint 30% Black.

PESCATORE - SEATTLE WA

<sup>\*</sup> Nationally recognized design award