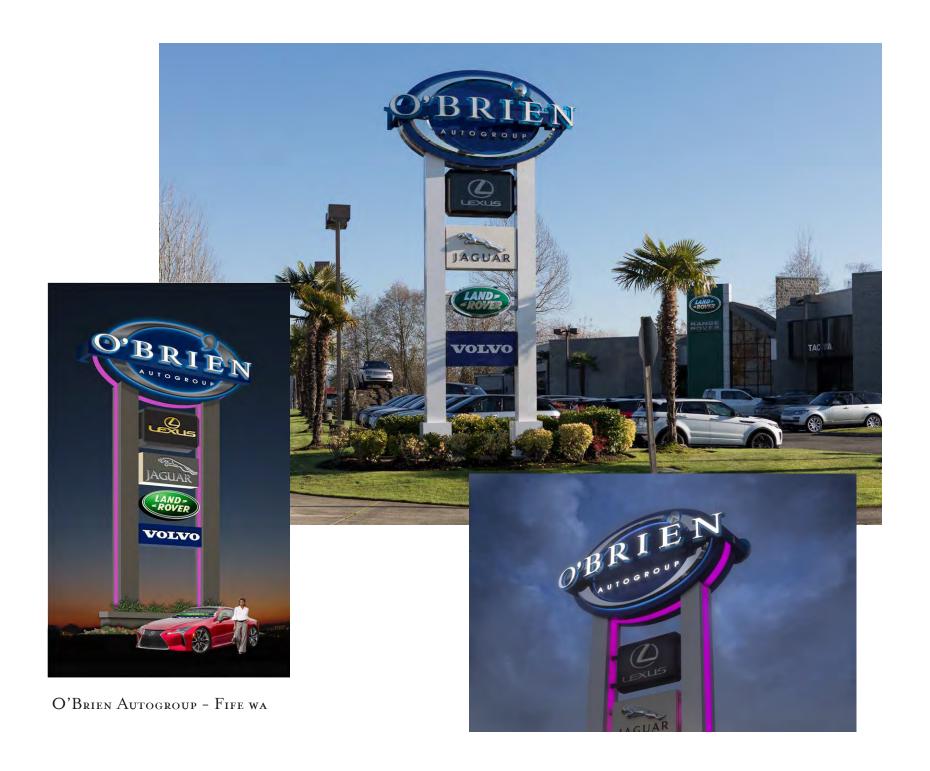

Mamnoon - Seattle wa

Fife Auto Mall - Fifee wa

Anthony's Hearthfire Grill - Bellingham wa

 $W_{\rm ILD} \ G_{\rm INGER} \ - \ {\rm seattle} \ w_{\rm A}$ 

Boney Courthouse - Anchorage ak

Brown Bear Car Wash - Puyallup wa.