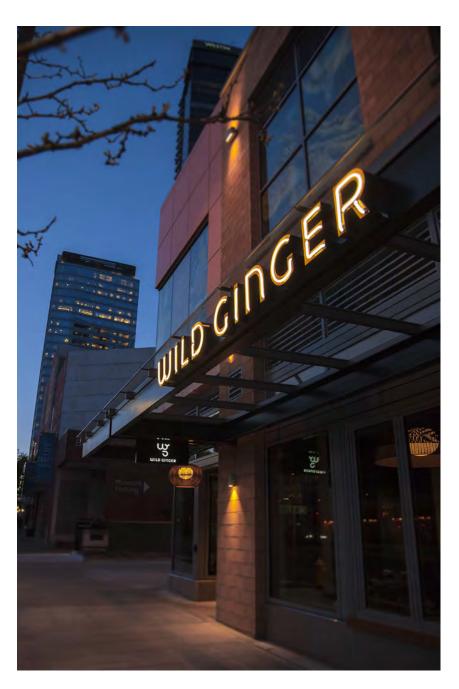

Mamnoon - Seattle wa

Fife Auto Mall - Fifee wa

Anthony's Hearthfire Grill - Bellingham wa

 $W_{\rm ILD} \ G_{\rm INGER} \ - \ {\rm seattle} \ w_{\rm A}$ 

Boney Courthouse - Anchorage ak

Brown Bear Car Wash - Puyallup wa.

3 1/2"

Boardwalk a maria hines restaurant - Redmond wa.

WILD GINGER

WILD GINGER - BELLEVUE WA.

GORDON BIERSCH - VARIOUS LOCATIONS.

Stanley & Seafort's - tacoma wa.

Hotel Rose - Portland or.

Anthony's - Boise Id.