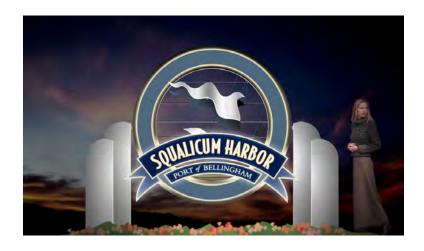

Face Elevation Double Face Illuminated Display

Squalicum Harbor - Bellingham wa.

Circle Cabinet: Fabricated Aluminum. 1.5" Retainer. Paint Retainer and Cabinet White. Sign Face: White Acrylic. Paint Face Blue Gray PMS 5405c. Paint Perimeter Border Goldenrod PMS 467 Illumination: 6500 White Neon 12mm 30MA.

2" Rolled Angle Frame.

Note: Paint Back Of Display White.

SQUALICUM HARBOR ID: Fabricated White Acrylic. (Face And 5" Returns). 1.5" Retainer At Back Of Shape. Paint White. White Return: To Illuminate Upwards Onto Flag And Rods. "SQUALICUM HARBOR" White Copy With Gold PMS 129 Letter Outline. Background: Paint Die. Blue (Translucent) PMS 282.

Perimeter Border: Paint Goldenrod PMS 467

Illumination: 6500 White Neon. 12mm 30MA.

"PORT of BELLINGHAM" White Copy . Background: Paint Dk. Blue (Translucent) PMS 282.

Perimeter Border: Paint Goldenrod PMS 467

Illumination: 6500 White Neon. 12mm 30MA.

Ribbon Details: Fabricated White Acrylic. (Face And 4" Returns). 1.5" Retainer At Back Of Shape. Paint Satin White.

Background: Paint Dk. Blue (Translucent) PMS 282. Perimeter Border: Paint Goldenrod PMS 467

Primary Flags: Cut Out Of Aluminum. Flags To Have 3-D Wave Detail. Paint White. Attach Flags To 1/2" Aluminum Rod Supports.

Backs of Flags: Cut Out Of Aluminum. Flags To Have 3-D Wave Detail. (Clone Primary Flag). Paint Blue Gray PMS 5405. Attach Flags To 1/2" Aluminum Rod Supports.

1/2" Aluminum Rod Supports: To Attach To Inside Of Circle Cabinet. Paint Blue Gray PMS 5405.

Fabricated Aluminum Pole Covers. Paint 30% Black.

PESCATORE - SEATTLE WA

<sup>\*</sup> Nationally recognized design award