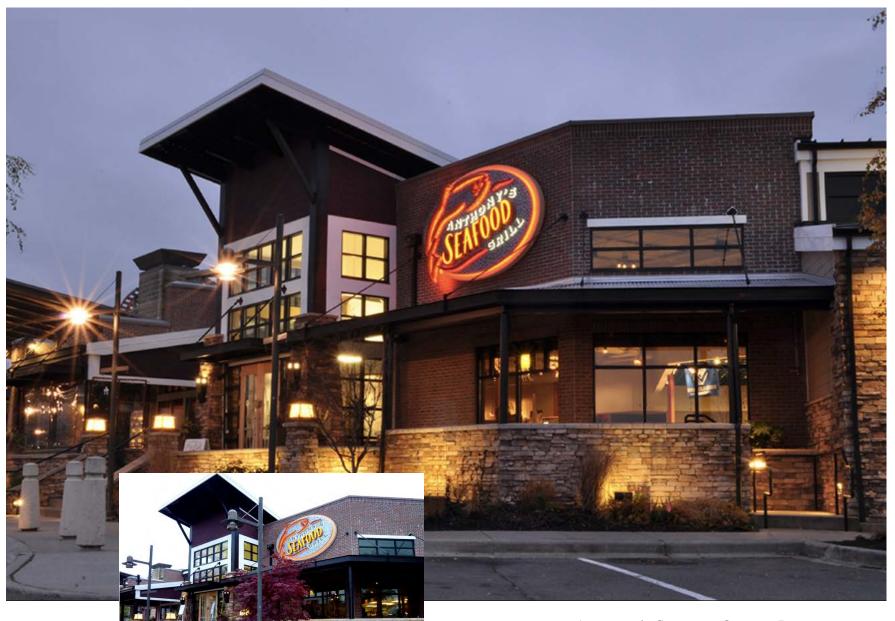

BEFORE

Interior View

Tapteil - Benton City wa

Manufacture And Install (1) Non-Illuminated Interior Wall Display Scale: 1" = 1'-0"

CHEEKY CAFE- SEATTLE WA

Anthony's Seafood Grill - Lynnwood wa

 $2200 \; Westlake \; Ave \; \text{--} \; Seattle \; wa$ 