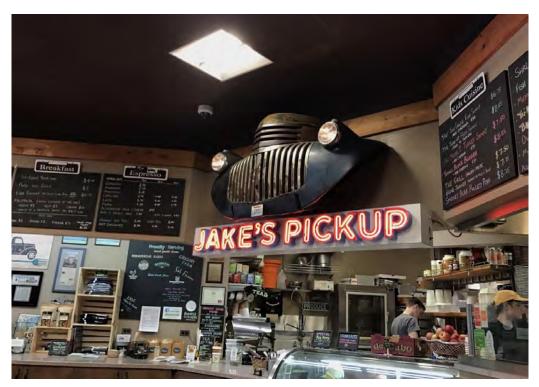

JAKE'S PICKUP - BAINBRIDGE ISLAND WA

PEMCO corporate headquarters - Seattle wa

PEMCO corporate headquarters - Seattle wa

BEER DISPLAYS FOR THE ROCK - SEATTLE WA

Wizards of the coast - Seattle wa

F5 Tower - Seattle wa