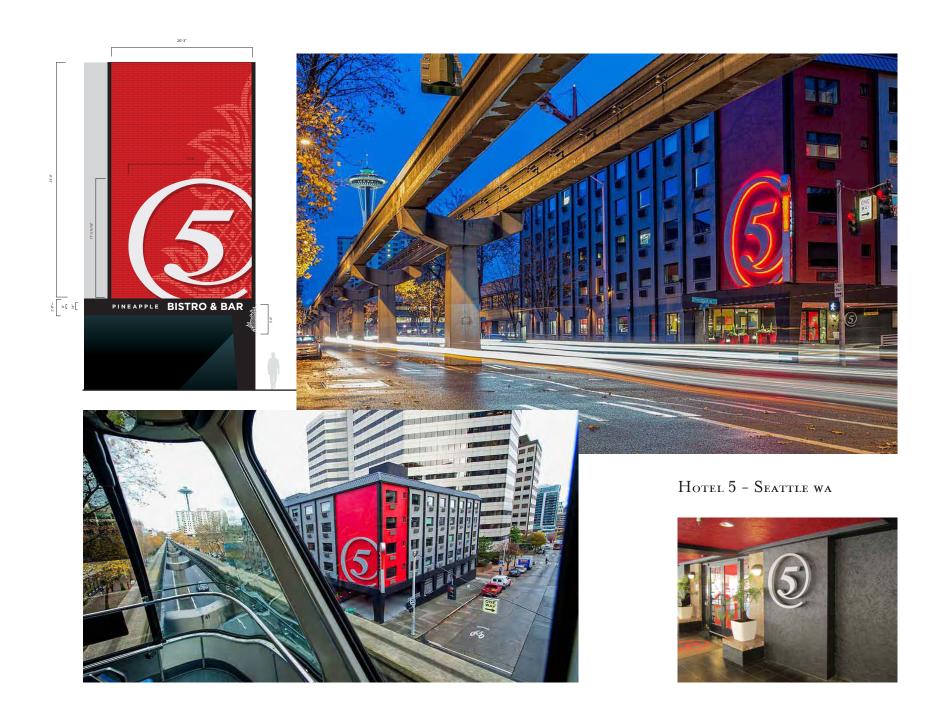

obbins Brothers - Seattle wa



WARWICK - SEATTLE WA



"Leonardo Da Vinci combined art and science and aesthetics and engineering, that kind of unity is needed once again."

-Ben Shneiderman







SEATTLE ART SUPPLY - SEATTLE WA

\* Nationally recognized design award



Hollywood & Vine Diner - Hollywood Ca





HIGHWAY 101 DINER - SEQUIM WA

<sup>\*</sup> Nationally recognized design award





McCormick's- Seattle wa









Bellwether on the bay - Bellingham wa



Snoqualmie Casino - Snoqualmie wa





Refurbish (1) Single Face Ground Illuminated Monument With Radius Detail







## ABCDEFGHIJ KLMNOPQRS TUVWXYZ

Font: Futura

1234567890

Font: Futura



Note: All Painted Surfaces To Be Satin Finish.

Bellevue Technology Center - Bellevue wa





Anthony's Bellwether- Bellingham wa







Anthony's – Des Moines wa







Hotel Andra - Seattle wa

















Jo Krueger Interiors - Kirkland wa

<sup>\*</sup> Nationally recognized design award

































 $W_{\hbox{ings over Washington}}$  – seattle wa





Leone & Vaughn - Seattle wa







Furney's Nursery - Seattle wa



BEFORE



Interior View

Tapteil - Benton City wa



Manufacture And Install (1) Non-Illuminated Interior Wall Display Scale: 1" = 1'-0"





CHEEKY CAFE- SEATTLE WA





Anthony's Seafood Grill - Lynnwood wa



 $2200 \; Westlake \; Ave \; \text{--} \; Seattle \; wa$ 



Existing

Copy: "JAKES PICKUP" To Be Fabricated Open Pan Channel Letters. Paint Blue PMS 299 (satin finish). 2 " Return.

Illumination: Double Tube Orange Neon 10 mm 30MA

Electrical Raceway To Be Located B