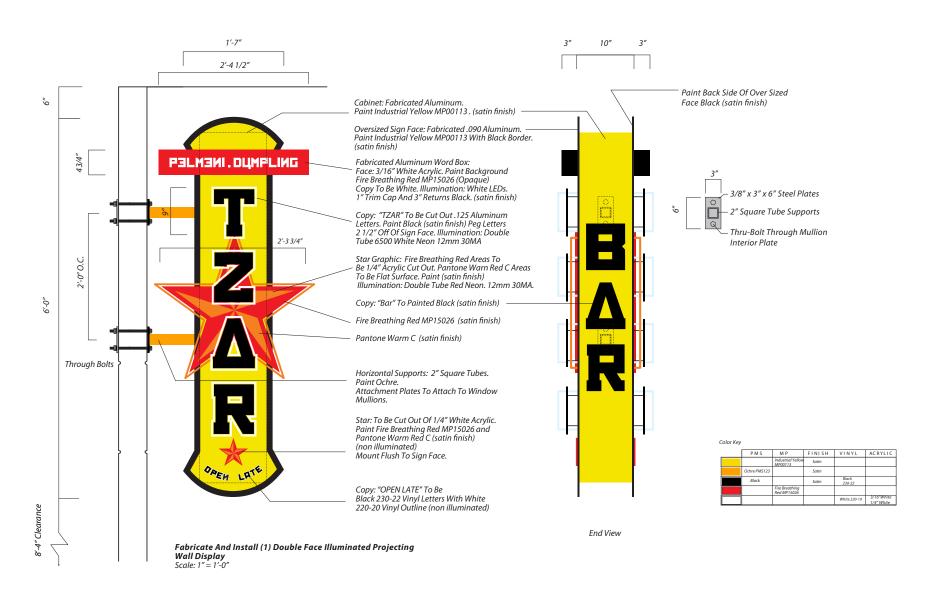

77.

Smith & Burns - Seattle wa

Dumbling Tzar - Seattle wa

DUMBLING TZAR - SEATTLE WA

KADLEC - KENNEWICK WA

Alexis Hotel - Seattle wa

"Draw the art you want to see,
start the business you want to run,
play the music you want to hear,
write the books you want to read,
build the products you want to usedo the work you want to see done."
- Austin Kleon