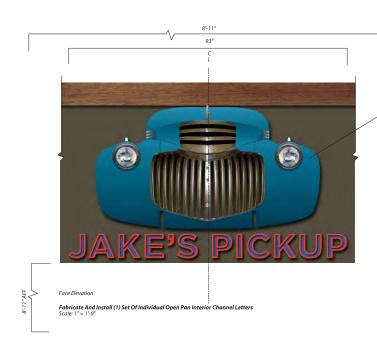

Existing

Copy: "JAKES PICKUP" To Be Fabricated Open Pan Channel Letters. Paint Blue PMS 299 (satin finish). 2 " Return.

Illumination: Double Tube Orange Neon 10 mm 30MA

Electrical Raceway To Be Located Behind Wall. Paint RODDA Beige Brown 8768 (satin finish) "Ideas are like rabbits.
You get a couple and
Learn how to handle them,
and pretty soon you have
a dozen."
- John Steinbeck

JAKE'S PICKUP - BAINBRIDGE ISLAND WA

PEMCO corporate headquarters - Seattle wa

PEMCO corporate headquarters - Seattle wa

BEER DISPLAYS FOR THE ROCK - SEATTLE WA

Wizards of the coast - Seattle wa

F5 Tower - Seattle wa