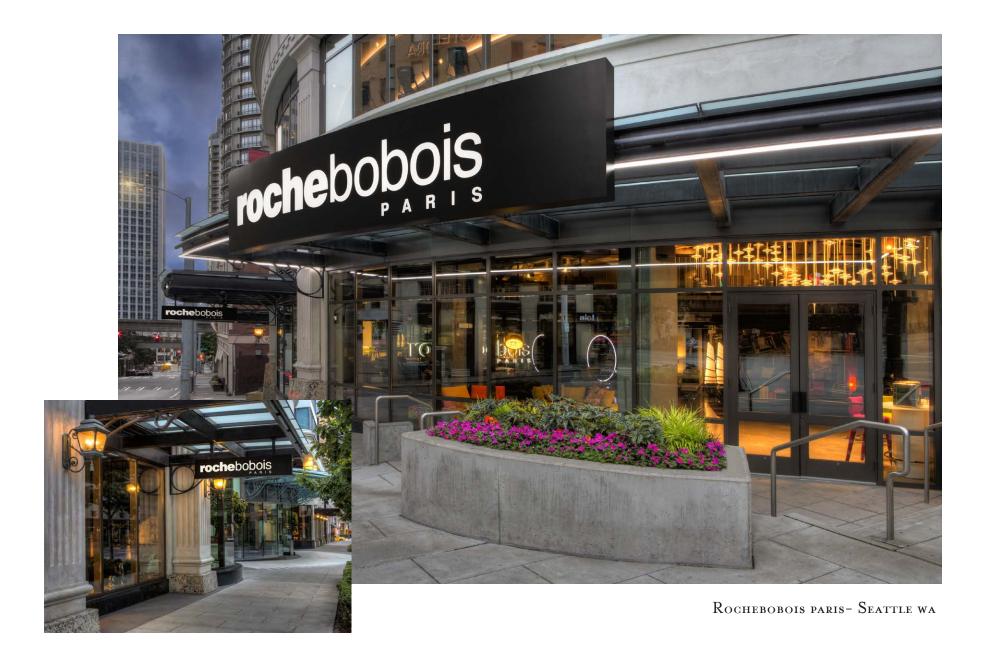

ashington}}$  – seattle wa





Leone & Vaughn - Seattle wa







Furney's Nursery - Seattle wa



BEFORE



Interior View

Tapteil - Benton City wa



Manufacture And Install (1) Non-Illuminated Interior Wall Display Scale: 1" = 1'-0"





CHEEKY CAFE- SEATTLE WA





Anthony's Seafood Grill - Lynnwood wa



 $2200 \; Westlake \; Ave \; \text{--} \; Seattle \; wa$ 



Existing

Copy: "JAKES PICKUP" To Be Fabricated Open Pan Channel Letters. Paint Blue PMS 299 (satin finish). 2 " Return.

Illumination: Double Tube Orange Neon 10 mm 30MA

Electrical Raceway To Be Located Behind Wall. Paint RODDA Beige Brown 8768 (satin finish) "Ideas are like rabbits.
You get a couple and
Learn how to handle them,
and pretty soon you have
a dozen."
- John Steinbeck



JAKE'S PICKUP - BAINBRIDGE ISLAND WA





PEMCO corporate headquarters - Seattle wa



PEMCO corporate headquarters - Seattle wa



BEER DISPLAYS FOR THE ROCK - SEATTLE WA







Wizards of the coast - Seattle wa



F5 Tower - Seattle wa



77.





Smith & Burns - Seattle wa



Dumbling Tzar - Seattle wa



DUMBLING TZAR - SEATTLE WA





KADLEC - KENNEWICK WA



Alexis Hotel - Seattle wa



"Draw the art you want to see,
start the business you want to run,
play the music you want to hear,
write the books you want to read,
build the products you want to usedo the work you want to see done."
- Austin Kleon



Mamnoon - Seattle wa





Fife Auto Mall - Fifee wa





Anthony's Hearthfire Grill - Bellingham wa





 $W_{\rm ILD} \ G_{\rm INGER} \ - \ {\rm seattle} \ w_{\rm A}$ 





Boney Courthouse - Anchorage ak











Brow