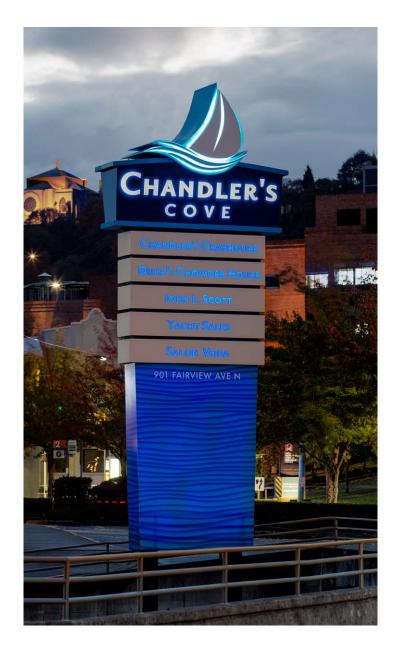

Sign 5

Sign 5

Sign 6

Ballard Bridge Cafe - Seattle wa

Google - Seattle wa

King County Library System - Tukwila wa

Chandler's Cove - Seattle wa

The Crab Pot - Pier 57 seattle Wa