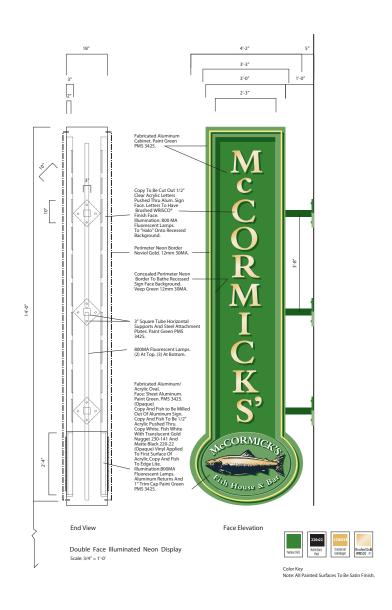

SEATTLE ART SUPPLY - SEATTLE WA

\* Nationally recognized design award

Hollywood & Vine Diner - Hollywood Ca

HIGHWAY 101 DINER - SEQUIM WA

<sup>\*</sup> Nationally recognized design award

McCormick's- Seattle wa