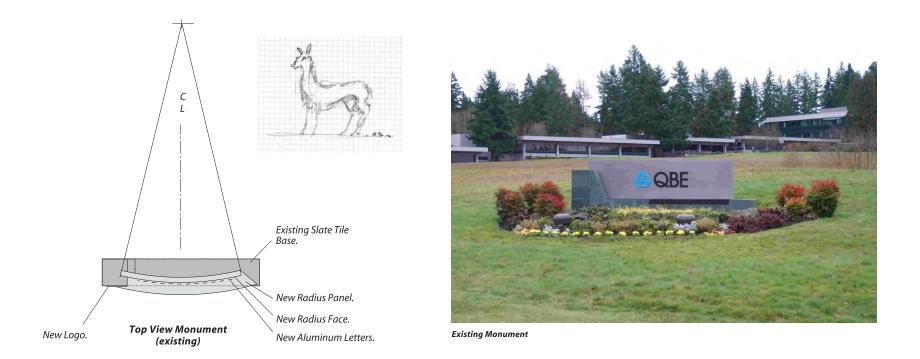

Bellwether on the bay - Bellingham wa

Snoqualmie Casino - Snoqualmie wa

Refurbish (1) Single Face Ground Illuminated Monument With Radius Detail

## ABCDEFGHIJ KLMNOPQRS TUVWXYZ

Font: Futura

1234567890

Font: Futura

Note: All Painted Surfaces To Be Satin Finish.

Bellevue Technology Center - Bellevue wa

Anthony's Bellwether- Bellingham wa

Anthony's – Des Moines wa