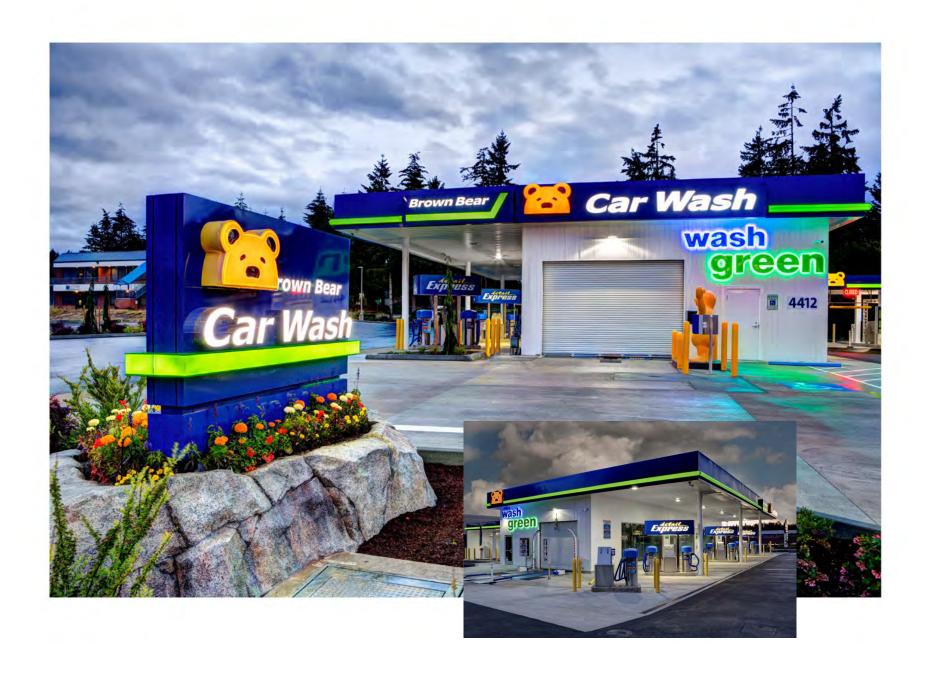

Mamnoon - Seattle wa

Fife Auto Mall - Fifee wa

Anthony's Hearthfire Grill - Bellingham wa

 $W_{\rm ILD} \ G_{\rm INGER} \ - \ {\rm seattle} \ w_{\rm A}$ 

Boney Courthouse - Anchorage ak

Brown Bear Car Wash - Puyallup wa.