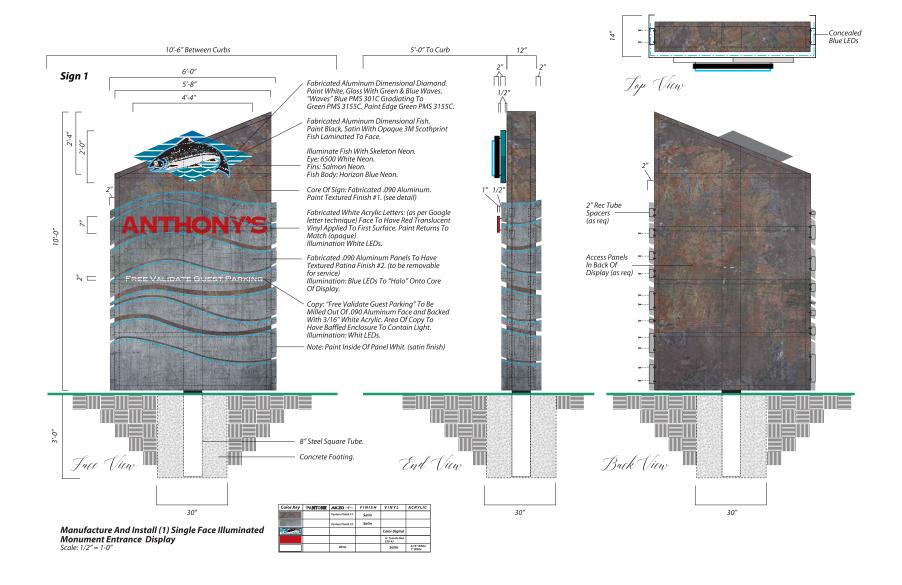

"Color does not add a pleasant quality to a design – it reinforces it. – Pierre Bonnard

Grazie Ristorante Italiano - Canyon Park wa

<sup>\*</sup> Nationally recognized design award

Anthony's Pier 66 - Seattle wa