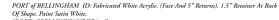

2" Rolled Angle Frame.

Note: Paint Back Of Display White.

SQUALICUM HARBOR ID: Fabricated White Acrylic. (Face And 5" Returns). 1.5" Retainer At Back Of Shape. Paint White. White Return: To Illuminate Upwards Onto Flag And Rods. "SQUALICUM HARBOR" White Copy With Gold PMS 129 Letter Outline. Background: Paint Die. Blue (Translucent) PMS 282.