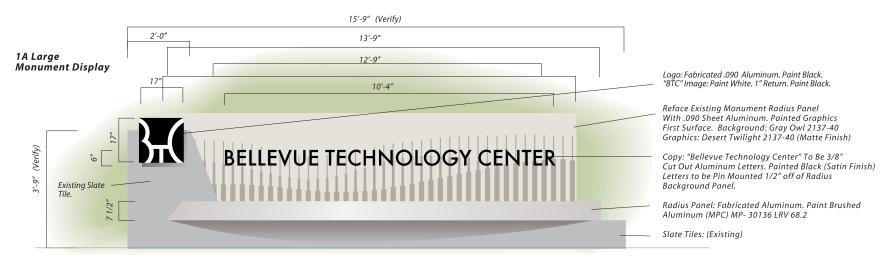

Bellwether on the bay - Bellingham wa

Snoqualmie Casino - Snoqualmie wa

Refurbish (1) Single Face Ground Illuminated Monument With Radius Detail

## ABCDEFGHIJ KLMNOPQRS TUVWXYZ

Font: Futura

1234567890

Font: Futura

Note: All Painted Surfaces To Be Satin Finish.

Bellevue Technology Center - Bellevue wa

Anthony's Bellwether- Bellingham wa

Anthony's – Des Moines wa