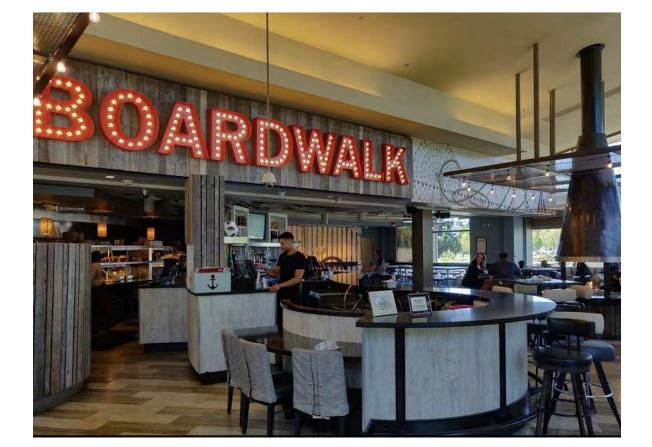

3 1/2"

Boardwalk a maria hines restaurant - Redmond wa.

WILD GINGER

WILD GINGER - BELLEVUE WA.

GORDON BIERSCH - VARIOUS LOCATIONS.

Stanley & Seafort's - tacoma wa.

Hotel Rose - Portland or.

Anthony's - Boise Id.