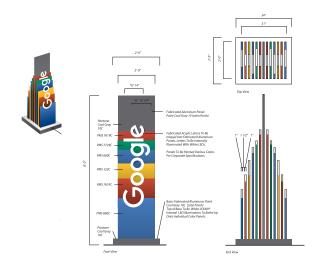

Sign 5

Sign 5

Sign 6

Ballard Bridge Cafe - Seattle wa

Google - Seattle wa

King County Library System - Tukwila wa

Chandler's Cove - Seattle wa

The Crab Pot - Pier 57 seattle Wa