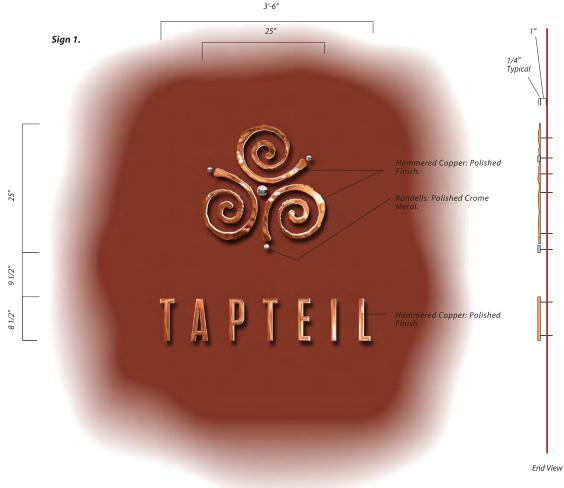

BEFORE

Interior View

Tapteil - Benton City wa

Manufacture And Install (1) Non-Illuminated Interior Wall Display Scale: 1" = 1'-0"

CHEEKY CAFE- SEATTLE WA

Anthony's Seafood Grill - Lynnwood wa

 $2200 \; Westlake \; Ave \; \text{--} \; Seattle \; wa$ 