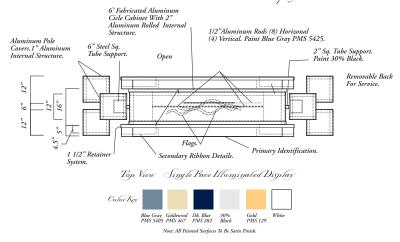

Face Elevation Double Face Illuminated Display

Squalicum Harbor - Bellingham wa.

Circle Cabinet: Fabricated Aluminum. 1.5" Retainer. Paint Retainer and Cabinet White. Sign Face: White Acrylic. Paint Face Blue Gray PMS 5405c. Paint Perimeter Border Goldenrod PMS 467 Illumination: 6500 White Neon 12mm 30MA.

2" Rolled Angle Frame.

Note: Paint Back Of Display White.

SQUALICUM HARBOR ID: Fabricated White Acrylic. (Face And 5" Returns). 1.5" Retainer At Back Of Shape. Paint White. White Return: To Illuminate Upwards Onto Flag And Rods. "SQUALICUM HARBOR" White Copy With Gold PMS 129 Letter Outline. Background: Paint Die. Blue (Translucent) PMS 282.

Perimeter Border: Paint Goldenrod PMS 467

Illumination: 6500 White Neon. 12mm 30MA.

"PORT of BELLINGHAM" White Copy . Background: Paint Dk. Blue (Translucent) PMS 282.

Perimeter Border: Paint Goldenrod PMS 467

Illumination: 6500 White Neon. 12mm 30MA.

Ribbon Details: Fabricated White Acrylic. (Face And 4" Returns). 1.5" Retainer At Back Of Shape. Paint Satin White.

Background: Paint Dk. Blue (Translucent) PMS 282. Perimeter Border: Paint Goldenrod PMS 467

Primary Flags: Cut Out Of Aluminum. Flags To Have 3-D Wave Detail. Paint White. Attach Flags To 1/2" Aluminum Rod Supports.

Backs of Flags: Cut Out Of Aluminum. Flags To Have 3-D Wave Detail. (Clone Primary Flag). Paint Blue Gray PMS 5405. Attach Flags To 1/2" Aluminum Rod Supports.

1/2" Aluminum Rod Supports: To Attach To Inside Of Circle Cabinet. Paint Blue Gray PMS 5405.

Fabricated Aluminum Pole Covers. Paint 30% Black.

PESCATORE - SEATTLE WA

<sup>\*</sup> Nationally recognized design award