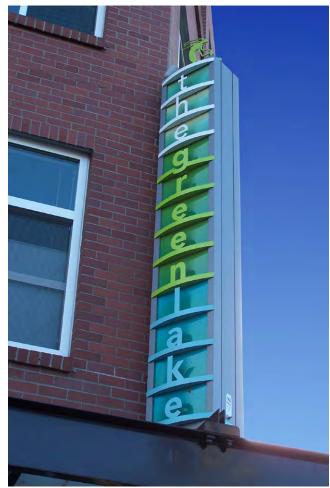

THE GREEN LAKE - SEATTLE WA

Robbins Brothers - Seattle wa

WARWICK - SEATTLE WA

"Leonardo Da Vinci combined art and science and aesthetics and engineering, that kind of unity is needed once again."

-Ben Shneiderman