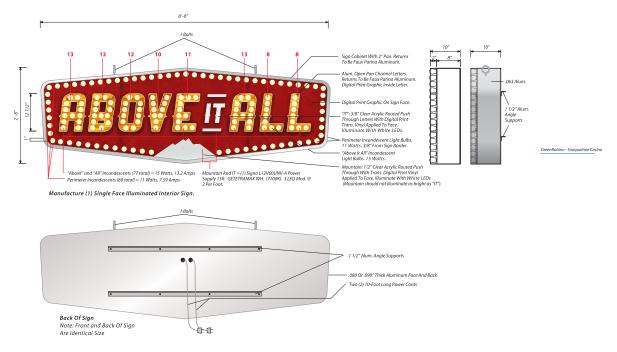

Bellwether on the bay - Bellingham wa

Snoqualmie Casino - Snoqualmie wa

Refurbish (1) Single Face Ground Illuminated Monument With Radius Detail