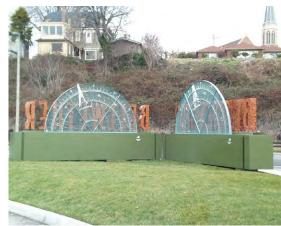

Bellwether on the bay - Bellingham wa

Snoqualmie Casino - Snoqualmie wa

Refurbish (1) Single Face Ground Illuminated Monument With Radius Detail