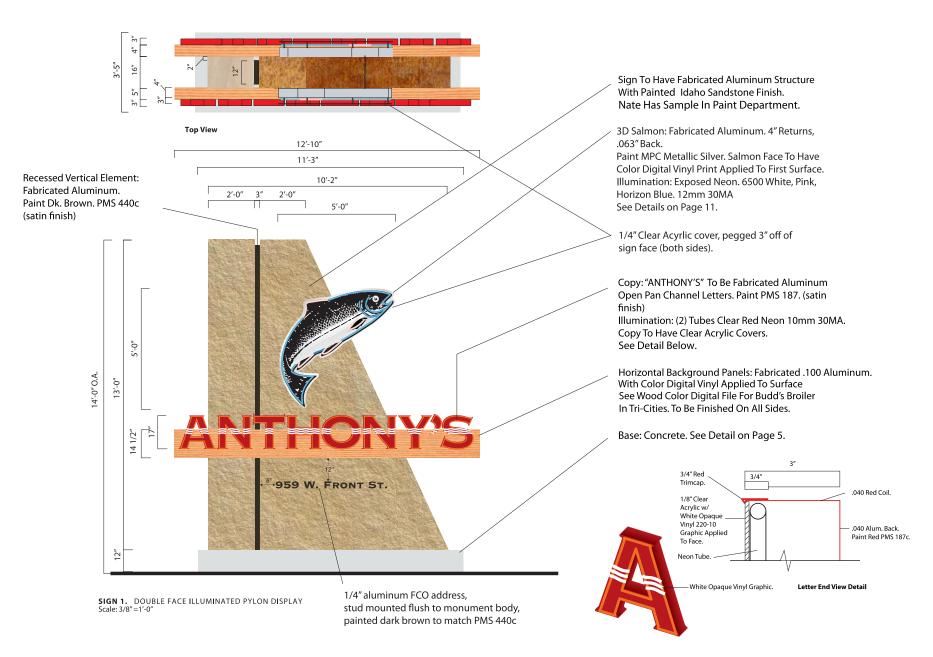

3 1/2"

Boardwalk a maria hines restaurant - Redmond wa.

WILD GINGER

WILD GINGER - BELLEVUE WA.

GORDON BIERSCH - VARIOUS LOCATIONS.

Stanley & Seafort's - tacoma wa.

Hotel Rose - Portland or.

Anthony's - Boise Id.