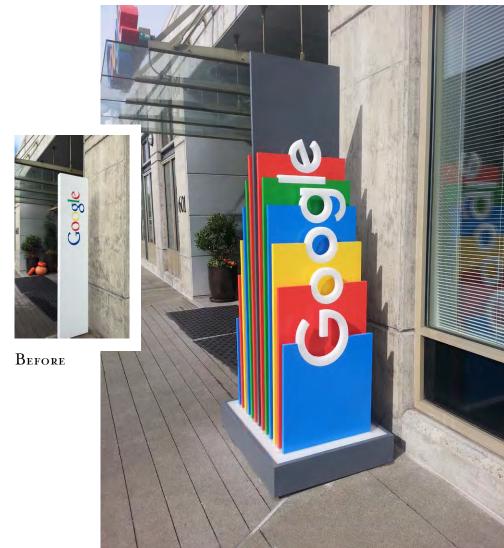

Sign 5

Sign 5

Sign 6

Ballard Bridge Cafe - Seattle wa

Google - Seattle wa

King County Library System - Tukwila wa

Chandler's Cove - Seattle wa

The Crab Pot - Pier 57 seattle Wa