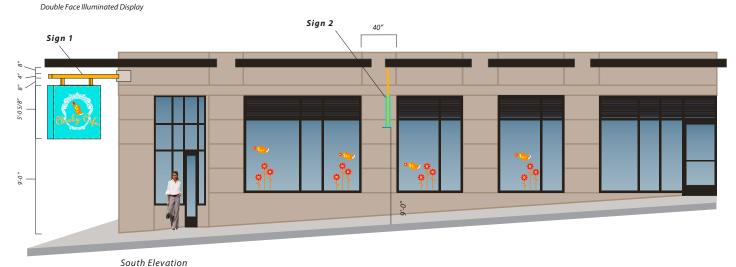

BEFORE

Interior View

Tapteil - Benton City wa

Manufacture And Install (1) Non-Illuminated Interior Wall Display Scale: 1" = 1'-0"

CHEEKY CAFE- SEATTLE WA

Anthony's Seafood Grill - Lynnwood wa

 $2200 \; Westlake \; Ave \; \text{--} \; Seattle \; wa$ 