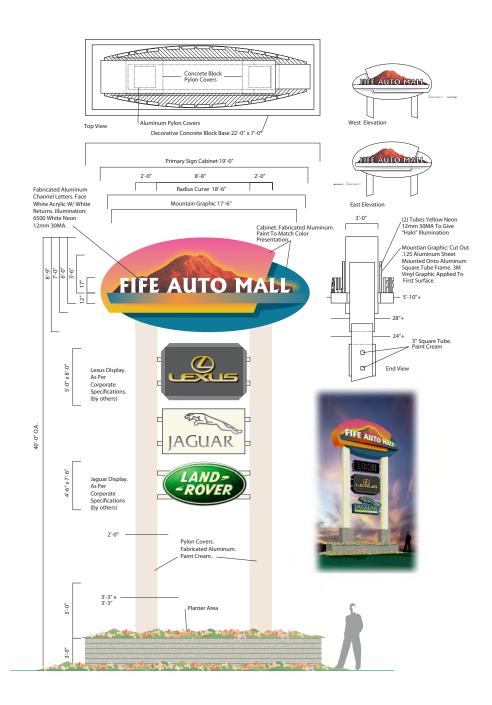

Mamnoon - Seattle wa

Fife Auto Mall - Fifee wa

Anthony's Hearthfire Grill - Bellingham wa

 $W_{\rm ILD} \ G_{\rm INGER} \ - \ {\rm seattle} \ w_{\rm A}$ 

Boney Courthouse - Anchorage ak

Brown Bear Car Wash - Puyallup wa.