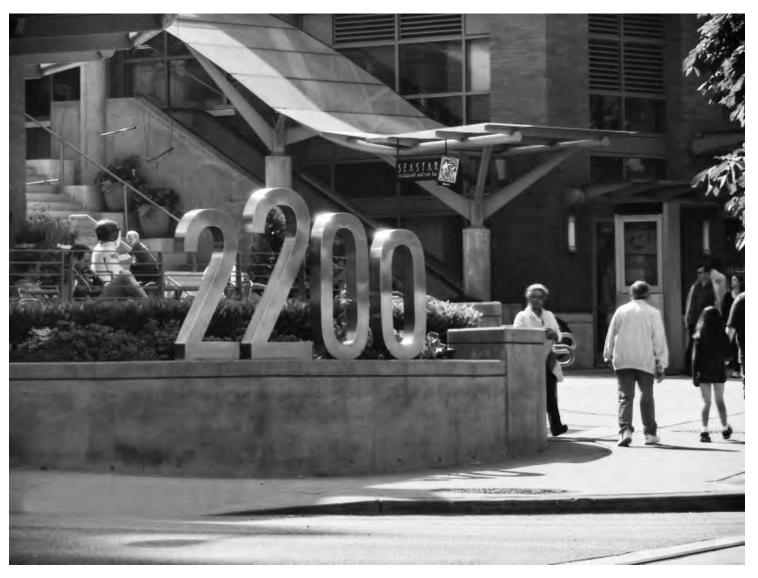

BEFORE

Interior View

Tapteil - Benton City wa

Manufacture And Install (1) Non-Illuminated Interior Wall Display Scale: 1" = 1'-0"

CHEEKY CAFE- SEATTLE WA

Anthony's Seafood Grill - Lynnwood wa

 $2200 \; Westlake \; Ave \; \text{--} \; Seattle \; wa$ 