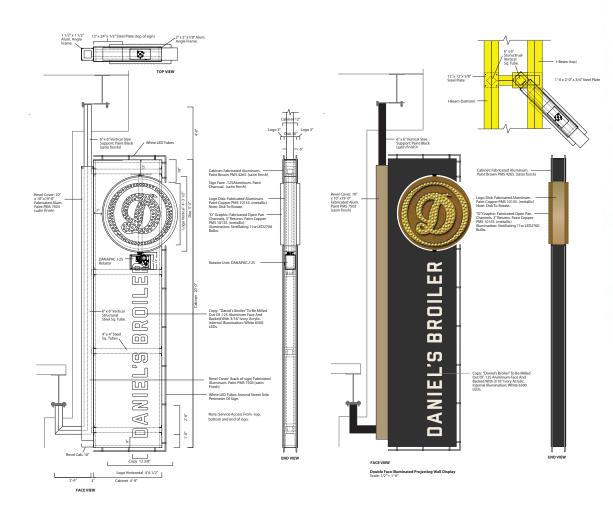

SWIFTY PRINTING - SEATTLE WA

"Content precedes design. Design in the absence of content is not design, it's decoration."

- Jeffrey Zeldman

Performance Radiator - Tacoma wa

Double Face Illuminated Display

THE LION KING DISNEY THEATRICAL - HOLLYWOOD CA