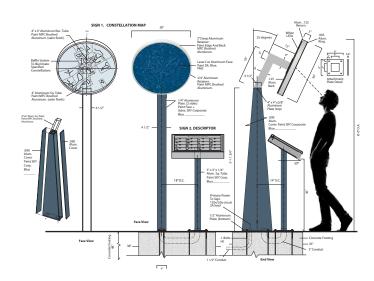

<sup>\*</sup> Nationally recognized design award

The Alise - San Francisco ca

SKY APARTMENTS - SAMMAMISH WA

Costa's Restaurant - Seattle wa

Sign 2

Sign 3

Sign 4

Sign 4