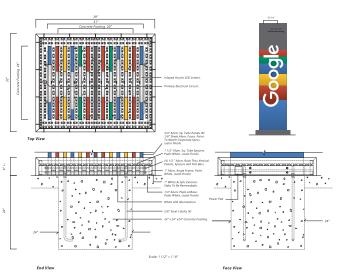

Sign 5

Sign 5

Sign 6

Ballard Bridge Cafe - Seattle wa

Google - Seattle wa

King County Library System - Tukwila wa

Chandler's Cove - Seattle wa

The Crab Pot - Pier 57 seattle Wa