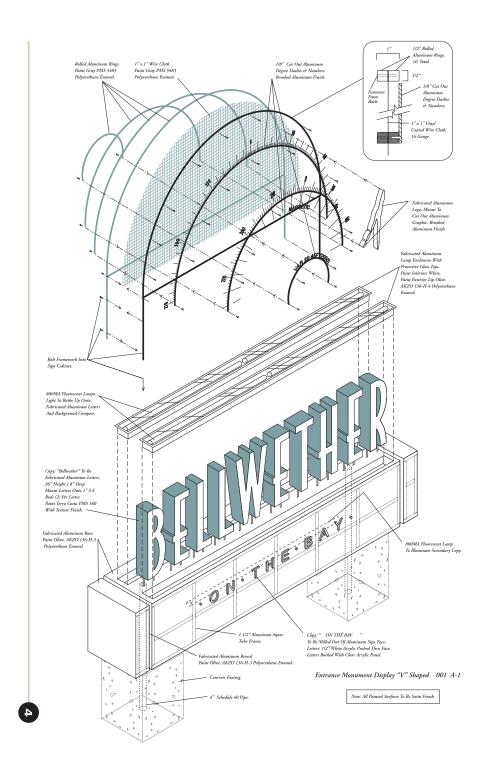

Bellwether on the bay - Bellingham wa

Snoqualmie Casino - Snoqualmie wa

Refurbish (1) Single Face Ground Illuminated Monument With Radius Detail

## ABCDEFGHIJ KLMNOPQRS TUVWXYZ

Font: Futura

1234567890

Font: Futura

Note: All Painted Surfaces To Be Satin Finish.

Bellevue Technology Center - Bellevue wa

Anthony's Bellwether- Bellingham wa

Anthony's – Des Moines wa