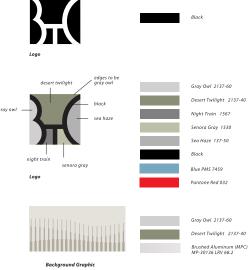

## ABCDEFGHIJ KLMNOPQRS TUVWXYZ

Font: Futura

1234567890

Font: Futura

Note: All Painted Surfaces To Be Satin Finish.

Bellevue Technology Center - Bellevue wa

Anthony's Bellwether- Bellingham wa

Anthony's – Des Moines wa