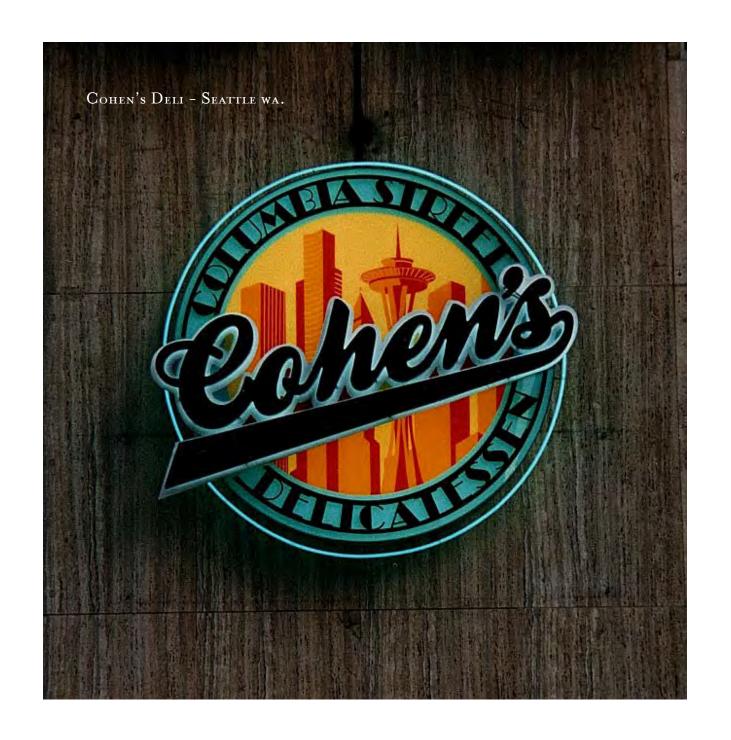

oldenrod PMS 467

Illumination: 6500 White Neon. 12mm 30MA.



Ribbon Details: Fabricated White Acrylic. (Face And 4" Returns). 1.5" Retainer At Back Of Shape. Paint Satin White.

Background: Paint Dk. Blue (Translucent) PMS 282. Perimeter Border: Paint Goldenrod PMS 467





Primary Flags: Cut Out Of Aluminum. Flags To Have 3-D Wave Detail. Paint White. Attach Flags To 1/2" Aluminum Rod Supports.



Backs of Flags: Cut Out Of Aluminum. Flags To Have 3-D Wave Detail. (Clone Primary Flag). Paint Blue Gray PMS 5405. Attach Flags To 1/2" Aluminum Rod Supports.



1/2" Aluminum Rod Supports: To Attach To Inside Of Circle Cabinet. Paint Blue Gray PMS 5405.



Fabricated Aluminum Pole Covers. Paint 30% Black.













PESCATORE - SEATTLE WA

<sup>\*</sup> Nationally recognized design award









3 1/2"





Boardwalk a maria hines restaurant - Redmond wa.



WILD GINGER



WILD GINGER - BELLEVUE WA.







GORDON BIERSCH - VARIOUS LOCATIONS.



Stanley & Seafort's - tacoma wa.



Hotel Rose - Portland or.



Anthony's - Boise Id.







NATIONAL SIGN CORPORATION - SEATTLE WA.

## National Sign Corporation Branding



"All profound distraction opens certain doors. a well designed distraction is ultimately what the client longs for."  $-Ken\ Krumpos$