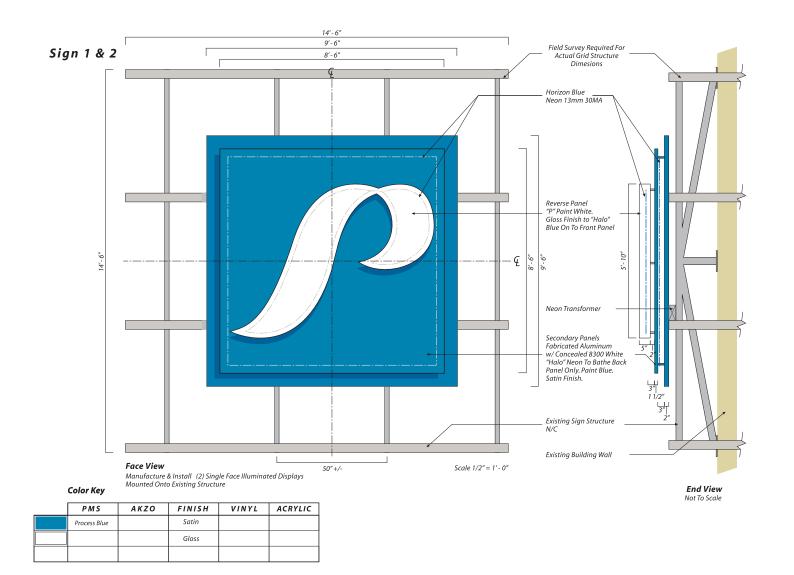

<sup>\*</sup> Nationally recognized design award

The Alise - San Francisco ca

SKY APARTMENTS - SAMMAMISH WA

Costa's Restaurant - Seattle wa

Sign 2

Sign 3

Sign 4

Sign 4