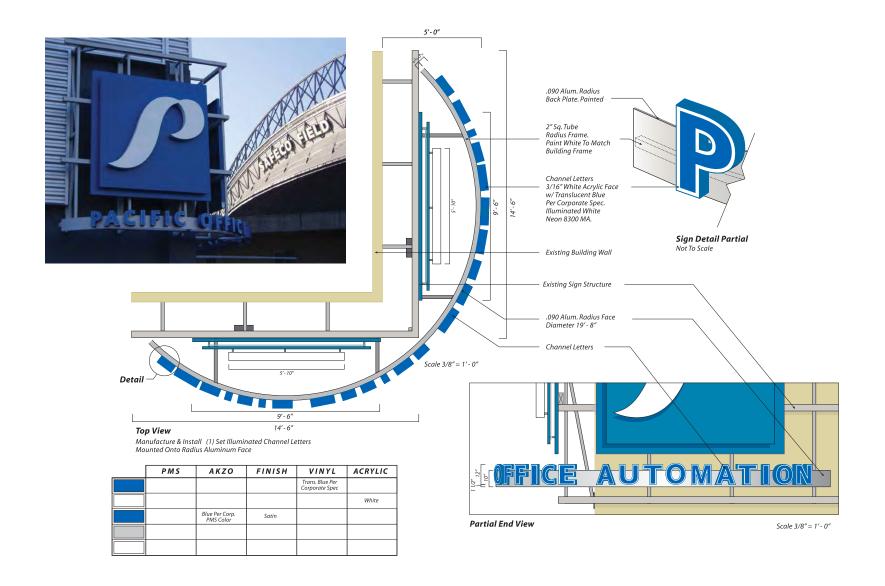

<sup>\*</sup> Nationally recognized design award

The Alise - San Francisco ca

SKY APARTMENTS - SAMMAMISH WA

Costa's Restaurant - Seattle wa

Sign 2

Sign 3

Sign 4

Sign 4