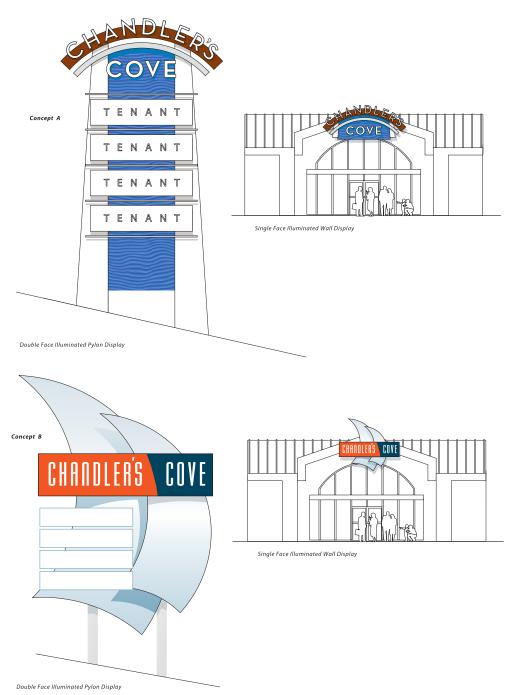

Sign 5

Sign 5

Sign 6

Ballard Bridge Cafe - Seattle wa

Google - Seattle wa

King County Library System - Tukwila wa

Chandler's Cove - Seattle wa

The Crab Pot - Pier 57 seattle Wa