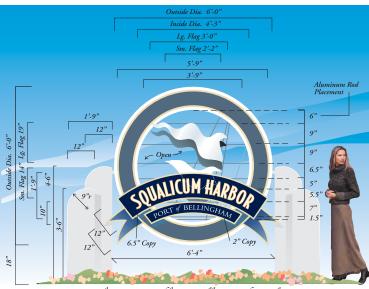

Face Elevation Double Face Illuminated Display

Squalicum Harbor - Bellingham wa.

Circle Cabinet: Fabricated Aluminum. 1.5" Retainer. Paint Retainer and Cabinet White. Sign Face: White Acrylic. Paint Face Blue Gray PMS 5405c. Paint Perimeter Border Goldenrod PMS 467 Illumination: 6500 White Neon 12mm 30MA.

2" Rolled Angle Frame.

Note: Paint Back Of Display White.

SQUALICUM HARBOR ID: Fabricated White Acrylic. (Face And 5" Returns). 1.5" Retainer At Back Of Shape. Paint White. White Return: To Illuminate Upwards Onto Flag And Rods. "SQUALICUM HARBOR" White Copy With Gold PMS 129 Letter Outline. Background: Paint Die. Blue (Translucent) PMS 282.

Perimeter Border: Paint Goldenrod PMS 467

Illumination: 6500 White Neon. 12mm 30MA.

"PORT of BELLINGHAM" White Copy . Background: Paint Dk. Blue (Translucent) PMS 282.

Perimeter Border: Paint Goldenrod PMS 467

Illumination: 6500 White Neon. 12mm 30MA.

Ribbon Details: Fabricated White Acrylic. (Face And 4" Returns). 1.5" Retainer At Back Of Shape. Paint Satin White.

Background: Paint Dk. Blue (Translucent) PMS 282. Perimeter Border: Paint Goldenrod PMS 467

Primary Flags: Cut Out Of Aluminum. Flags To Have 3-D Wave Detail. Paint White. Attach Flags To 1/2" Aluminum Rod Supports.

Backs of Flags: Cut Out Of Aluminum. Flags To Have 3-D Wave Detail. (Clone Primary Flag). Paint Blue Gray PMS 5405. Attach Flags To 1/2" Aluminum Rod Supports.

1/2" Aluminum Rod Supports: To Attach To Inside Of Circle Cabinet. Paint Blue Gray PMS 5405.

Fabricated Aluminum Pole Covers. Paint 30% Black.

PESCATORE - SEATTLE WA

<sup>\*</sup> Nationally recognized design award