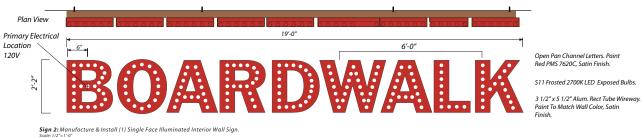

3 1/2"

Boardwalk a maria hines restaurant - Redmond wa.

WILD GINGER

WILD GINGER - BELLEVUE WA.

GORDON BIERSCH - VARIOUS LOCATIONS.

Stanley & Seafort's - tacoma wa.

Hotel Rose - Portland or.

Anthony's - Boise Id.