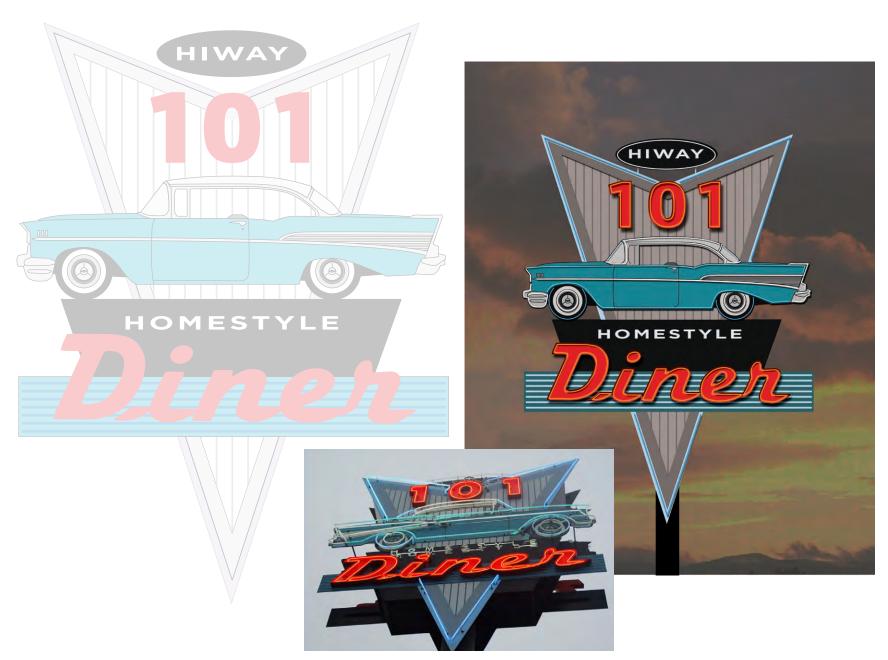

SEATTLE ART SUPPLY - SEATTLE WA

\* Nationally recognized design award

Hollywood & Vine Diner - Hollywood Ca

HIGHWAY 101 DINER - SEQUIM WA

<sup>\*</sup> Nationally recognized design award

McCormick's- Seattle wa