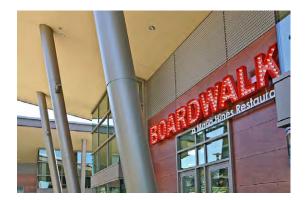

3 1/2"

Boardwalk a maria hines restaurant - Redmond wa.

WILD GINGER

WILD GINGER - BELLEVUE WA.

GORDON BIERSCH - VARIOUS LOCATIONS.

Stanley & Seafort's - tacoma wa.

Hotel Rose - Portland or.

Anthony's - Boise Id.