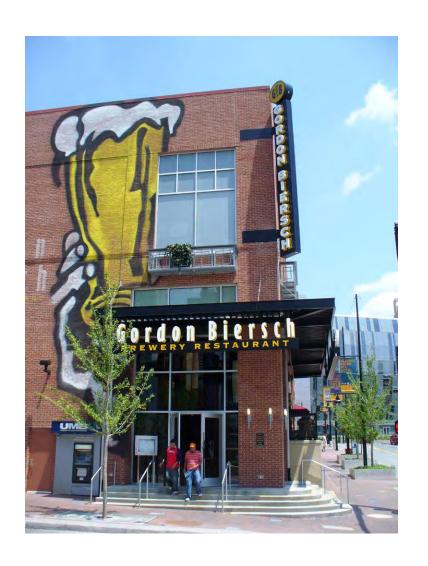

3 1/2"

Boardwalk a maria hines restaurant - Redmond wa.

WILD GINGER

WILD GINGER - BELLEVUE WA.

GORDON BIERSCH - VARIOUS LOCATIONS.

Stanley & Seafort's - tacoma wa.

Hotel Rose - Portland or.

Anthony's - Boise Id.