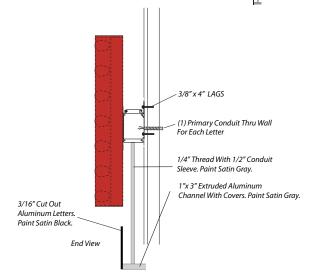

3 1/2"

Boardwalk a maria hines restaurant - Redmond wa.

WILD GINGER

WILD GINGER - BELLEVUE WA.

GORDON BIERSCH - VARIOUS LOCATIONS.

Stanley & Seafort's - tacoma wa.

Hotel Rose - Portland or.

Anthony's - Boise Id.