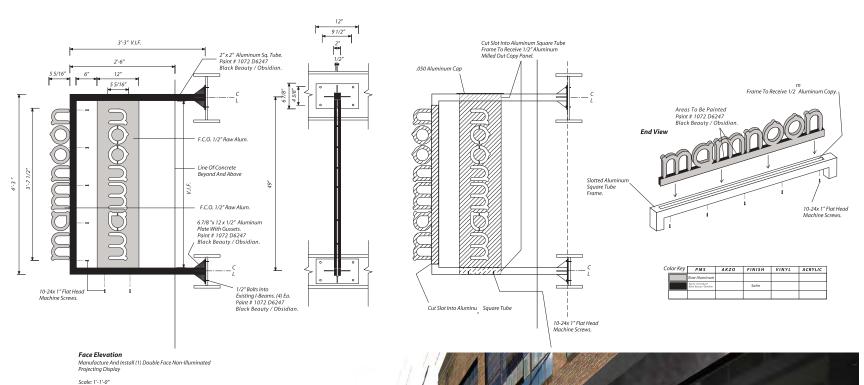

Mamnoon - Seattle wa

Fife Auto Mall - Fifee wa

Anthony's Hearthfire Grill - Bellingham wa

 $W_{\rm ILD} \ G_{\rm INGER} \ - \ {\rm seattle} \ w_{\rm A}$ 

Boney Courthouse - Anchorage ak

Brown Bear Car Wash - Puyallup wa.