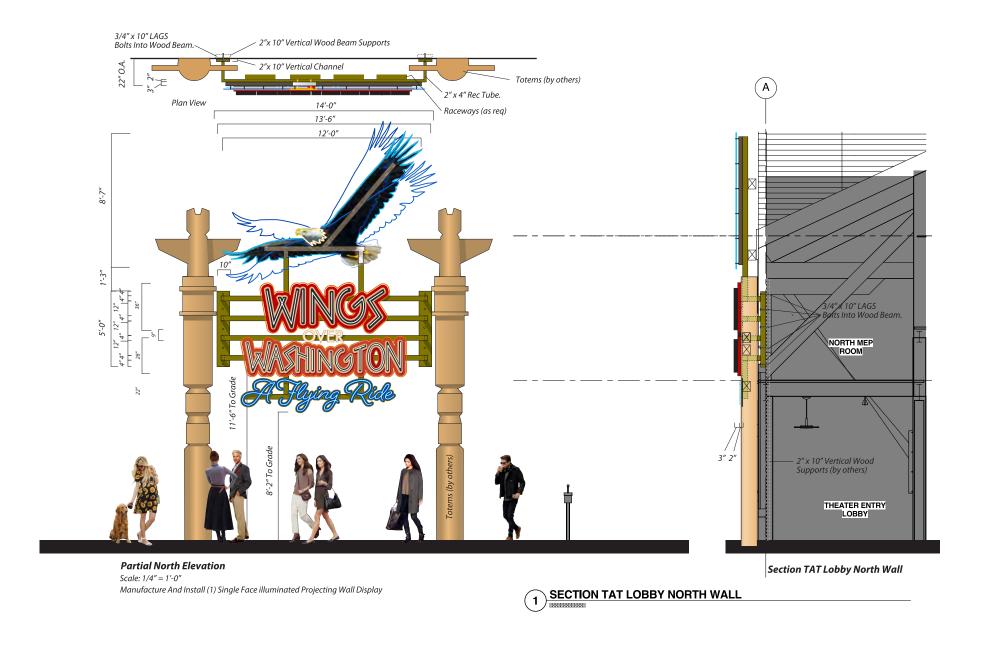

Hotel Andra - Seattle wa

Jo Krueger Interiors - Kirkland wa

<sup>\*</sup> Nationally recognized design award

 $W_{\hbox{ings over Washington}}$  – seattle wa

Leone & Vaughn - Seattle wa

Furney's Nursery - Seattle wa