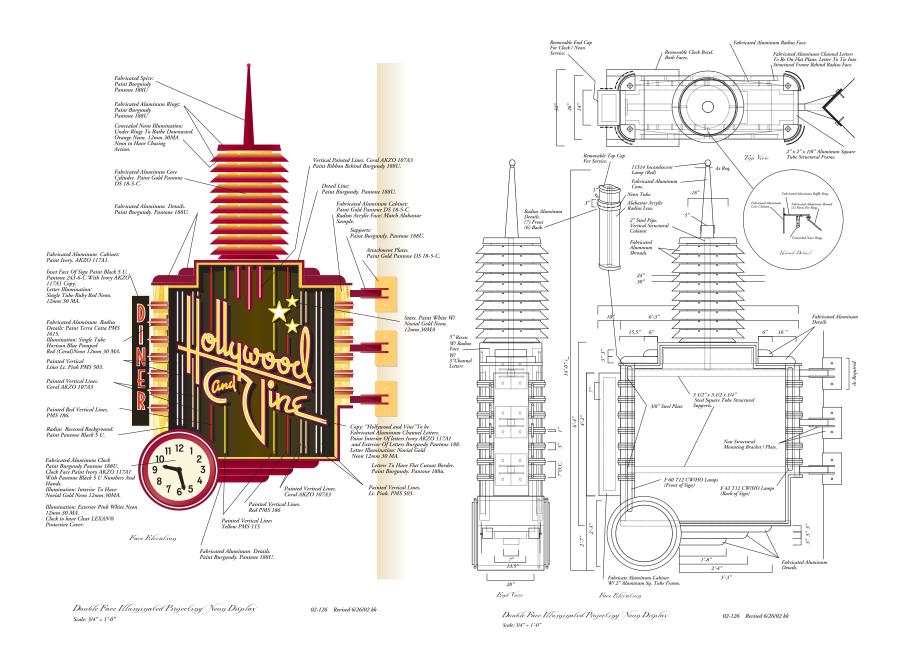

SEATTLE ART SUPPLY - SEATTLE WA

\* Nationally recognized design award

Hollywood & Vine Diner - Hollywood Ca

HIGHWAY 101 DINER - SEQUIM WA

<sup>\*</sup> Nationally recognized design award

McCormick's- Seattle wa