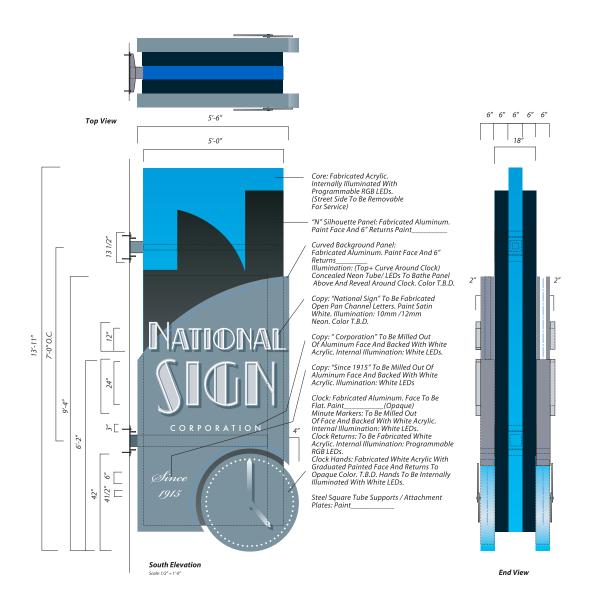

int Goldenrod PMS 467





Primary Flags: Cut Out Of Aluminum. Flags To Have 3-D Wave Detail. Paint White. Attach Flags To 1/2" Aluminum Rod Supports.



Backs of Flags: Cut Out Of Aluminum. Flags To Have 3-D Wave Detail. (Clone Primary Flag). Paint Blue Gray PMS 5405. Attach Flags To 1/2" Aluminum Rod Supports.



1/2" Aluminum Rod Supports: To Attach To Inside Of Circle Cabinet. Paint Blue Gray PMS 5405.



Fabricated Aluminum Pole Covers. Paint 30% Black.













PESCATORE - SEATTLE WA

<sup>\*</sup> Nationally recognized design award









3 1/2"





Boardwalk a maria hines restaurant - Redmond wa.



WILD GINGER



WILD GINGER - BELLEVUE WA.







GORDON BIERSCH - VARIOUS LOCATIONS.



Stanley & Seafort's - tacoma wa.



Hotel Rose - Portland or.



Anthony's - Boise Id.







NATIONAL SIGN CORPORATION - SEATTLE WA.

## National Sign Corporation Branding



"All profound distraction opens certain doors. a well designed distraction is ultimately what the client longs for."  $-Ken\ Krumpos$