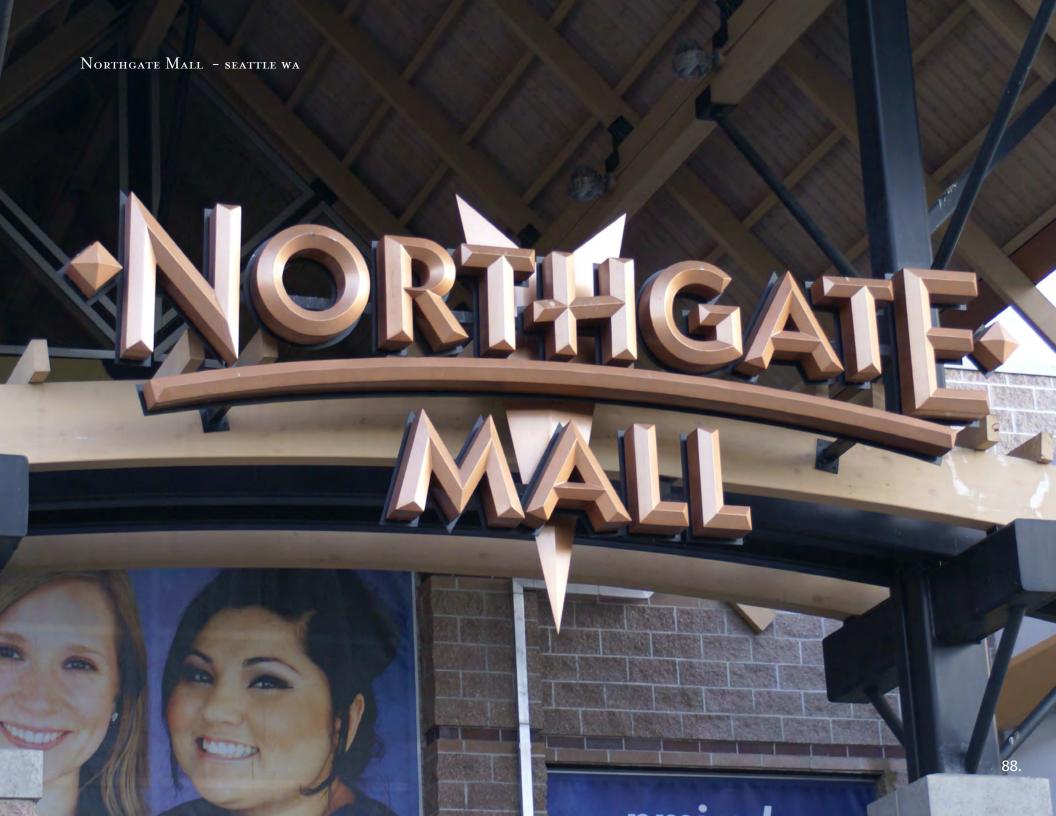

Steinbeck



JAKE'S PICKUP - BAINBRIDGE ISLAND WA





PEMCO corporate headquarters - Seattle wa



PEMCO corporate headquarters - Seattle wa



BEER DISPLAYS FOR THE ROCK - SEATTLE WA







Wizards of the coast - Seattle wa



F5 Tower - Seattle wa



77.





Smith & Burns - Seattle wa



Dumbling Tzar - Seattle wa



DUMBLING TZAR - SEATTLE WA





KADLEC - KENNEWICK WA



Alexis Hotel - Seattle wa



"Draw the art you want to see,
start the business you want to run,
play the music you want to hear,
write the books you want to read,
build the products you want to usedo the work you want to see done."
- Austin Kleon



Mamnoon - Seattle wa





Fife Auto Mall - Fifee wa





Anthony's Hearthfire Grill - Bellingham wa





 $W_{\rm ILD} \ G_{\rm INGER} \ - \ {\rm seattle} \ w_{\rm A}$ 





Boney Courthouse - Anchorage ak











Brown Bear Car Wash - Puyallup wa.





Face Elevation Double Face Illuminated Display



Squalicum Harbor - Bellingham wa.



Circle Cabinet: Fabricated Aluminum. 1.5" Retainer. Paint Retainer and Cabinet White. Sign Face: White Acrylic. Paint Face Blue Gray PMS 5405c. Paint Perimeter Border Goldenrod PMS 467 Illumination: 6500 White Neon 12mm 30MA.

2" Rolled Angle Frame.

Note: Paint Back Of Display White.



SQUALICUM HARBOR ID: Fabricated White Acrylic. (Face And 5" Returns). 1.5" Retainer At Back Of Shape. Paint White. White Return: To Illuminate Upwards Onto Flag And Rods. "SQUALICUM HARBOR" White Copy With Gold PMS 129 Letter Outline. Background: Paint Die. Blue (Translucent) PMS 282.

Perimeter Border: Paint Goldenrod PMS 467

Illumin