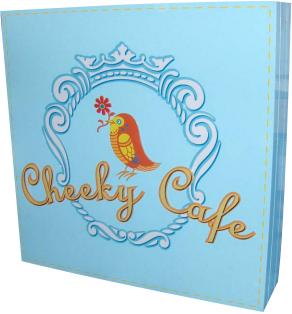

BEFORE

Interior View

Tapteil - Benton City wa

Manufacture And Install (1) Non-Illuminated Interior Wall Display Scale: 1" = 1'-0"

CHEEKY CAFE- SEATTLE WA

Anthony's Seafood Grill - Lynnwood wa

 $2200 \; Westlake \; Ave \; \text{--} \; Seattle \; wa$ 